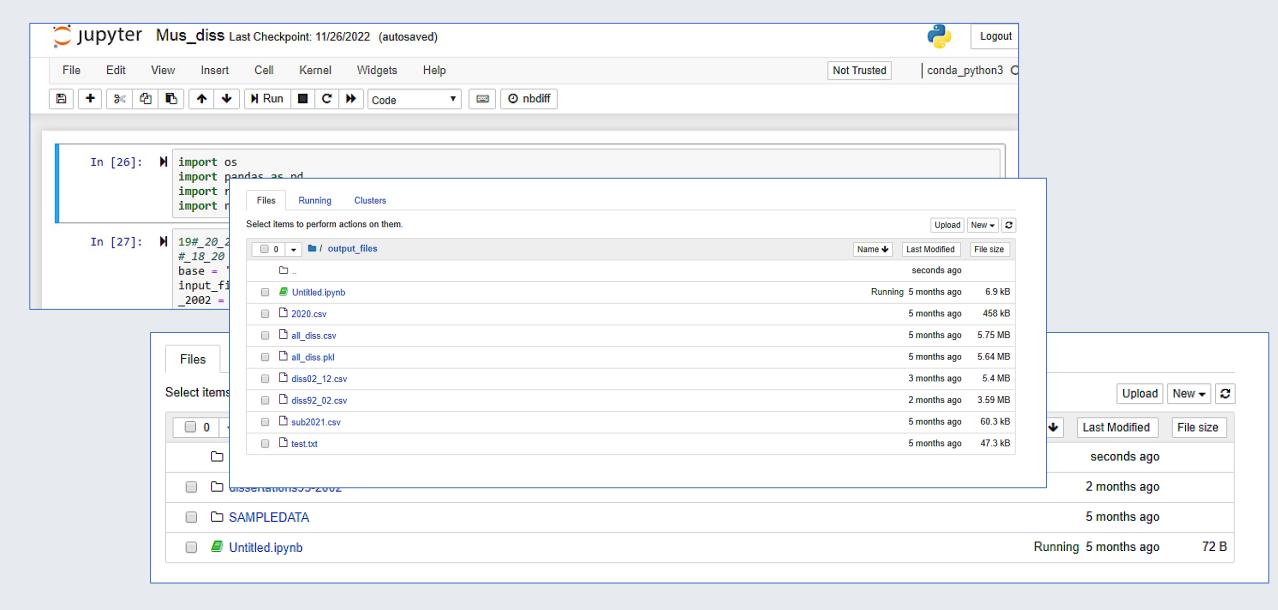

## Using TDM Studios to help systematically analyze research in music

Colloquium on Text & Data Mining in Libraries 2023















MUSIC LIBRARY





Filtered out dissertations not classified as music

```
DegreeDate = re.search(r'<DegreeDate>([\w\W]*?)<',lines)</pre>
metaElement(elementList,DegreeDate.group(1))
RawLang = re.findall(r'<RawLang>([\w\W]*?)<',lines)</pre>
metaElement(elementList,RawLang)
Title | re.findall(r'<Title>([\w\W]*?)<',lines)
metaElement(elementList,Title[0])
ClassExpansion = re.findall(r'<ClassExpansion>([\w\W]*?)<',lines)
metaElement(elementList,ClassExpansion)
SchoolLocation = re.findall(r'<SchoolCodeName>([\w\W]*?)<',lines)
metaElement(elementList,SchoolLocation[0])
GenSubjTerm = re.findall(r'GenSubjValue>([\w\W]*?)<',lines)</pre>
metaElement(elementList,GenSubjTerm)
DissPaperCategory = re.findall(r'<DissPaperCategory>([\w\W]*?)<',lines)
metaElement(elementList,DissPaperCategory)
DissPaperKwd = re.findall(