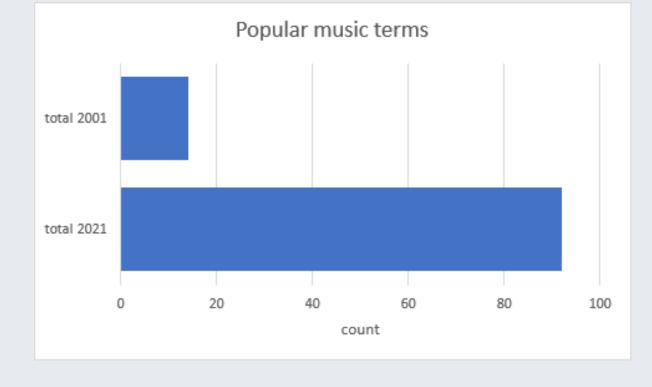

- First, classification terms were considered
- A Counter object was created for all the terms

|    | A                   | В                         | С                              | D                        | E                |  |
|----|---------------------|---------------------------|--------------------------------|--------------------------|------------------|--|
| 1  | Dissertation year ~ | Number of dissertations 🔻 | number of classification ter 🔀 | number of unique terms 🔻 | terms as percent |  |
| 2  | 2022                | 103                       | 431                            | 71                       | 4.184466019      |  |
| 3  | 2021                | . 165                     | 715                            | 90                       | 4.333333333      |  |
| 4  | 2020                | 135                       | 548                            | 78                       | 4.059259259      |  |
| 5  | 2019                | 152                       | 612                            | 93                       | 4.026315789      |  |
| 6  | 2018                | 151                       | 518                            | 67                       | 3.430463576      |  |
| 7  | 2017                | 161                       | 492                            | 70                       | 3.055900621      |  |
| 8  | 2016                | 172                       | 519                            | 68                       | 3.01744186       |  |
| 9  | 2015                | 164                       | 521                            | 65                       | 3.176829268      |  |
| 10 | 2014                | 208                       | 657                            | 79                       | 3.158653846      |  |
| 11 | 2013                | 187                       | 567                            | 65                       | 3.032085561      |  |