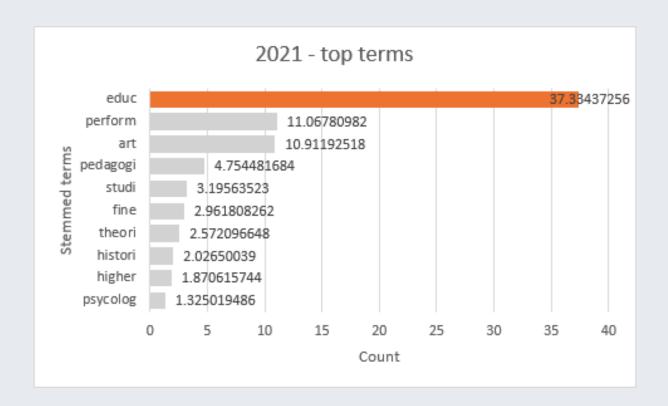

| Classification Term 🔻  | coun | Tokenized ~ | count ~ | Stemmed ~ | count | Lemmatized ~ | count |
|------------------------|------|-------------|---------|-----------|-------|--------------|-------|
| teacher education      | 12   | education   | 451     | educ      | 479   | education    | 451   |
| music education        | 268  | music       | 323     | music     | 378   | music        | 323   |
| musical performances   | 43   | pedagogy    | 61      | perform   | 142   | pedagogy     | 61    |
| dance                  | 2    | performing  | 99      | art       | 140   | performing   | 99    |
| performing arts        | 39   | technology  | 8       | pedagogi  | 61    | technology   | 8     |
| cultural anthropology  | 3    | middle      | 4       | studi     | 41    | measurement  | 1     |
| fine arts              | 38   | musical     | 55      | fine      | 38    | musical      | 55    |
| music history          | 21   | development | 8       | theori    | 33    | curriculum   | 8     |
| reading instruction    | 1    | gender      | 5       | histori   | 26    | psychology   | 17    |
| latin american studies | 3    | curriculum  | 8       | higher    | 24    | anthropology | 3     |
| secondary education    | 9    | theory      | 33      | psycholog | 17    | higher       | 24    |
| educational technology | 8    | teacher     | 12      | teacher   | 12    | teacher      | 12    |