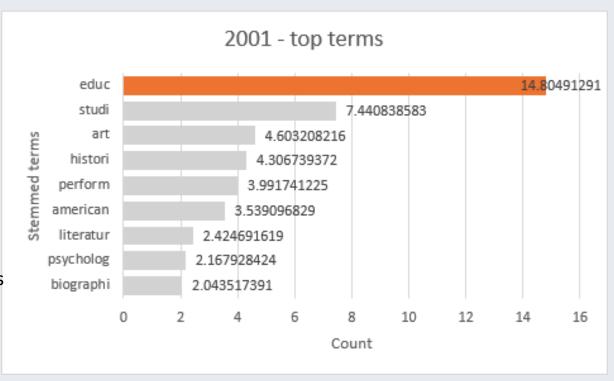

| Classification Term 🔻  | coun | Tokenized ~ | count ~ | Stemmed ~ | count | Lemmatized ~ | count |
|------------------------|------|-------------|---------|-----------|-------|--------------|-------|
| teacher education      | 12   | education   | 451     | educ      | 479   | education    | 451   |
| music education        | 268  | music       | 323     | music     | 378   | music        | 323   |
| musical performances   | 43   | pedagogy    | 61      | perform   | 142   | pedagogy     | 61    |
| dance                  | 2    | performing  | 99      | art       | 140   | performing   | 99    |
| performing arts        | 39   | technology  | 8       | pedagogi  | 61    | technology   | 8     |
| cultural anthropology  | 3    | middle      | 4       | studi     | 41    | measurement  | 1     |
| fine arts              | 38   | musical     | 55      | fine      | 38    | musical      | 55    |
| music history          | 21   | development | 8       | theori    | 33    | curriculum   | 8     |
| reading instruction    | 1    | gender      | 5       | histori   | 26    | psychology   | 17    |
| latin american studies | 3    | curriculum  | 8       | higher    | 24    | anthropology | 3     |
| secondary education    | 9    | theory      | 33      | psycholog | 17    | higher       | 24    |
| educational technology | 8    | teacher     | 12      | teacher   | 12    | teacher      | 12    |