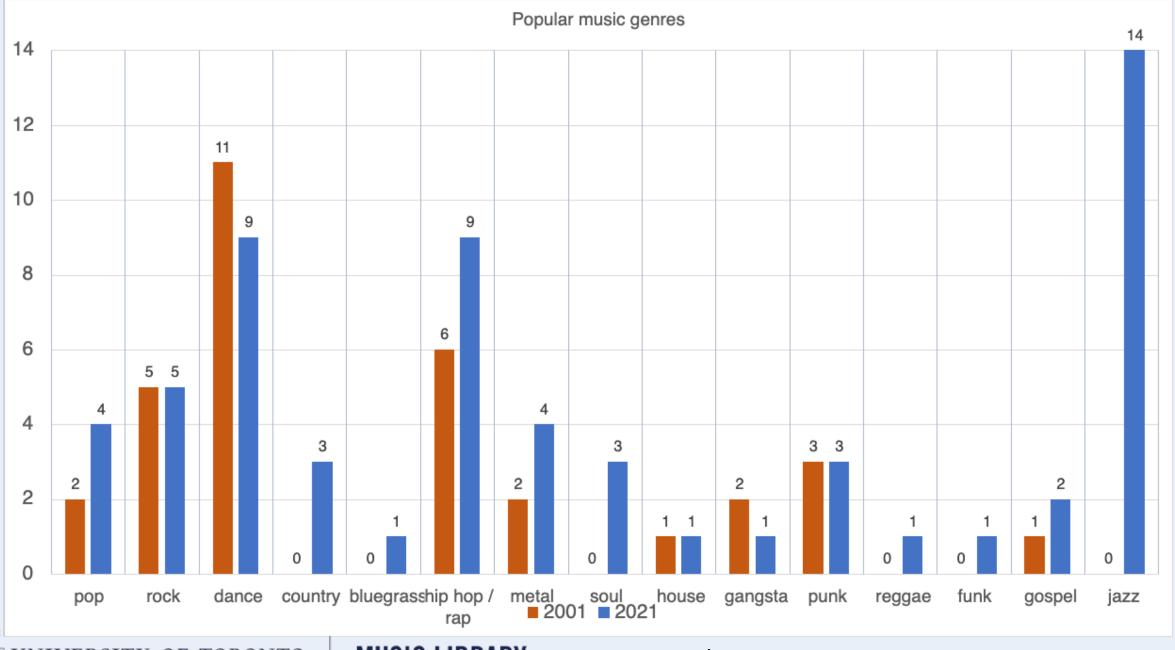

| Classification Term 🔻  | coun | Tokenized ~ | count ~ | Stemmed ~ | count | Lemmatized ~ | count |
|------------------------|------|-------------|---------|-----------|-------|--------------|-------|
| teacher education      | 12   | education   | 451     | educ      | 479   | education    | 451   |
| music education        | 268  | music       | 323     | music     | 378   | music        | 323   |
| musical performances   | 43   | pedagogy    | 61      | perform   | 142   | pedagogy     | 61    |
| dance                  | 2    | performing  | 99      | art       | 140   | performing   | 99    |
| performing arts        | 39   | technology  | 8       | pedagogi  | 61    | technology   | 8     |
| cultural anthropology  | 3    | middle      | 4       | studi     | 41    | measurement  | 1     |
| fine arts              | 38   | musical     | 55      | fine      | 38    | musical      | 55    |
| music history          | 21   | development | 8       | theori    | 33    | curriculum   | 8     |
| reading instruction    | 1    | gender      | 5       | histori   | 26    | psychology   | 17    |
| latin american studies | 3    | curriculum  | 8       | higher    | 24    | anthropology | 3     |
| secondary education    | 9    | theory      | 33      | psycholog | 17    | higher       | 24    |
| educational technology | 8    | teacher     | 12      | teacher   | 12    | teacher      | 12    |