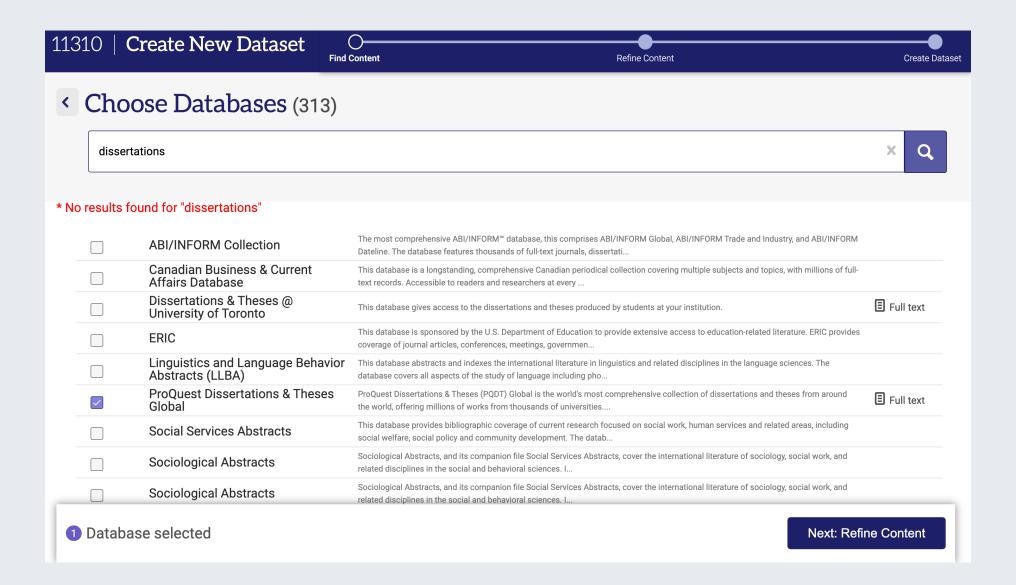

## Using TDM Studios to help systematically analyze research in music

Colloquium on Text & Data Mining in Libraries 2023















MUSIC LIBRARY





Filtered out dissertations not classified as music

```
DegreeDate = re.search(r'<DegreeDate>([\w\W]*?)<',lines)</pre>
metaElement(elementList,DegreeDate.group(1))
RawLang = re.findall(r'<RawLang>([\w\W]*?)<',lines)</pre>
metaElement(elementList,RawLang)
Title | re.findall(r'<Title>([\w\W]*?)<',lines)
metaElement(elementList,Title[0])
ClassExpansion = re.findall(r'<ClassExpansion>([\w\W]*?)<',lines)
metaElement(elementList,ClassExpansion)
SchoolLocation = re.findall(r'<SchoolCodeName>([\w\W]*?)<',lines)
metaElement(elementList,SchoolLocation[0])
GenSubjTerm = re.findall(r'GenSubjValue>([\w\W]*?)<',lines)</pre>
metaElement(elementList,GenSubjTerm)
DissPaperCategory = re.findall(r'<DissPaperCategory>([\w\W]*?)<',lines)
metaElement(elementList,DissPaperCategory)
DissPap