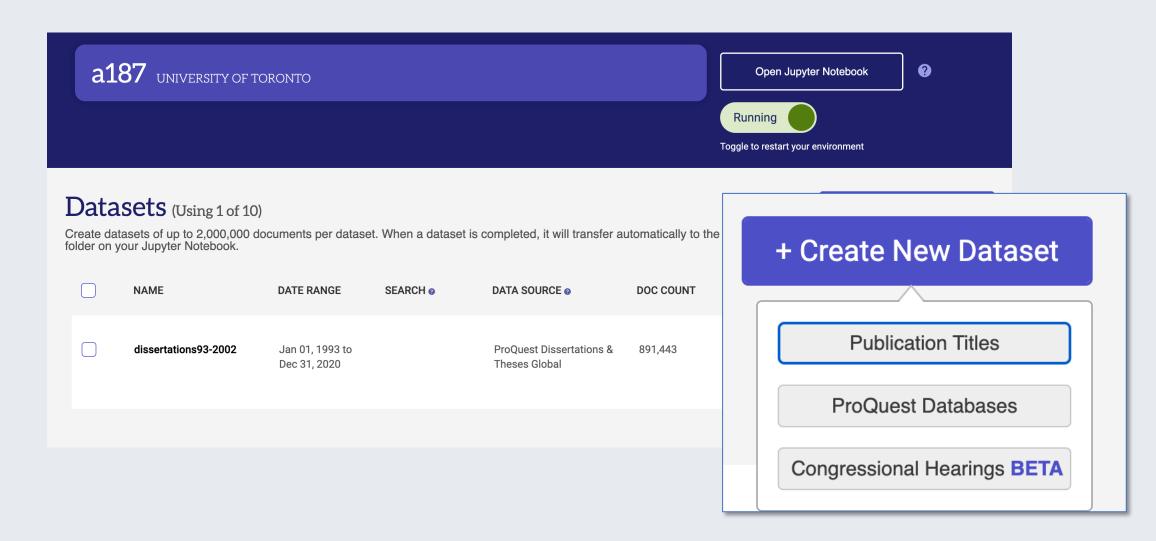

## Using TDM Studios to help systematically analyze research in music

Colloquium on Text & Data Mining in Libraries 2023















MUSIC LIBRARY





Filtered out dissertations not classified as music

```
DegreeDate = re.search(r'<DegreeDate>([\w\W]*?)<',lines)</pre>
metaElement(elementList,DegreeDate.group(1))
RawLang = re.findall(r'<RawLang>([\w\W]*?)<',lines)</pre>
metaElement(elementList,RawLang)
Title | re.findall(r'<Title>([\w\W]*?)<',lines)
metaElement(elementList,Title[0])
ClassExpansion = re.findall(r'<ClassExpansion>([\w\W]*?)<',lines)
metaElement(elementList,ClassExpansion)
SchoolLocation = re.findall(r'<SchoolCodeName>([\w\W]*?)<',lines)
metaElement(elementList,SchoolLocation[0])
GenSubjTerm = re.findall(r'GenSubjValue>([\w\W]*?)<',lines)</pre>
metaElement(elementList,GenSubjTerm)
DissPaperCategory = re.findall(r'<DissPaperCategory>([\w\W]*?)<',lines)
metaElement(elementList,DissPaperCategory)
Dis