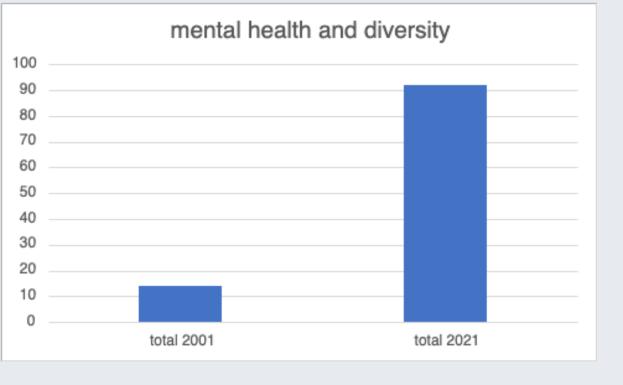

### Mental health term examples

therapy
mental health
disorder
depression
crisis
anxiety

### Inclusion term examples

justice
identity
bias
intersectionality
empathy
gender
feminism

James Mason, Metadata and Digital Initiatives Librarian May 3rd, 2023