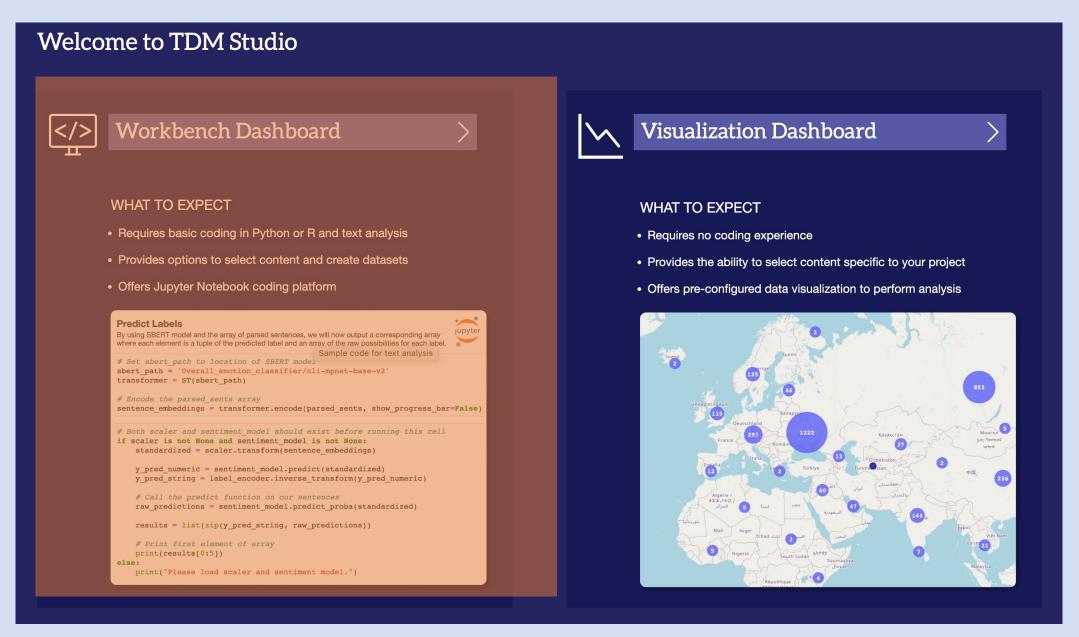

## Using TDM Studios to help systematically analyze research in music

Colloquium on Text & Data Mining in Libraries 2023















MUSIC LIBRARY





Filtered out dissertations not classified as music

```
DegreeDate = re.search(r'<DegreeDate>([\w\W]*?)<',lines)</pre>
metaElement(elementList,DegreeDate.group(1))
RawLang = re.findall(r'<RawLang>([\w\W]*?)<',lines)</pre>
metaElement(elementList,RawLang)
Title | re.findall(r'<Title>([\w\W]*?)<',lines)
metaElement(elementList,Title[0])
ClassExpansion = re.findall(r'<ClassExpansion>([\w\W]*?)<',lines)
metaElement(elementList,ClassExpansion)
SchoolLocation = re.findall(r'<SchoolCodeName>([\w\W]*?)<',lines)
metaElement(elementList,SchoolLocation[0])
GenSubjTerm = re.findall(r'GenSubjValue>([\w\W]*?)<',lines)</pre>
metaElement(elementList,GenSubjTerm)
DissPaperCategory = re.findall(r'<DissPaperCategory>([\w\W]*?)<',lines)
metaElement(elementList,DissPaperCategory)